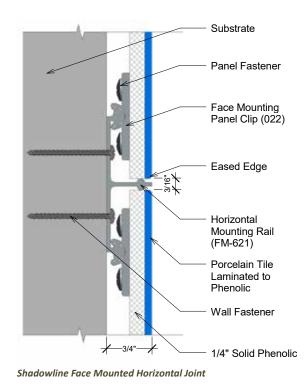

Wall Panel Systems, Inc.

 Architectural Panel Systems
Architectural Panel Systems

www.wpsusa.com









RIGHT PAGE TOP LEFT: BARSTOW PERFORMING ARTS CENTER, CA TOP CENTER: NPR HEADQUARTERS, D.C. | TOP RIGHT: LAX T7, CA BOTTOM LEFT: STILLWATER, CA | BOTTOM RIGHT: SAWTELLE SRO, CA

LEFT PAGE TOP: ARTIC, CA | BOTTOM: MADISON THEATRE, CA

# **Interior Systems**

Featuring a unique and proprietary non-progressive attachment system, WPS can integrate solid phenolic, high pressure laminates, glass, porcelain, metal, acoustic, and radius panels into one substructure.







LEFT PAGE TOP: ARTIC, CA BOTTOM LEFT: HONDA MRO, NC BOTTOM RIGHT: CHRISTIANA CARE HEALTH SERVICE, DE

RIGHT PAGE LEFT: INDIANAPOLIS INTERNATIONAL AIRPORT, IN CENTER: ARTIC, CA| RIGHT: NORTHVIEW HIGH SCHOOL, MO











Recessed Reveal Face Mounted Horizontal Joint

#### www.wpsusa.com

## **Exterior and Siding Systems**

By utilizing exterior grade phenolic panels, WPS attachment systems offer a simplified installation process to provide a beautiful and cost effective design element to any building.









Exterior Substrate

Moisture Barrier

Through-Face Panel Fastener

Exterior Panel 5/16" - 1/2"

Rail Drainage Slot. 1"x11/32" every 1-1/2" O.C.

Horizontal Joint (ES-820)

Wall Fastener





ES-400 System - Horizontal Joint

0" - 1"

ES-500 System - Horizontal Joint

Flush Siding System - Horizontal Joint

www.wpsusa.com



RIGHT PAGE LEFT: PRIVATE RESIDENCE, CA | RIGHT: PALACE STATION, NV

LEFT PAGE TOP: PRIVATE RESIDENCE, CA BOTTOM LEFT: PRIVATE RESIDENCE, CA | BOTTOM LEFT: PRIVATE RESIDENCE, C