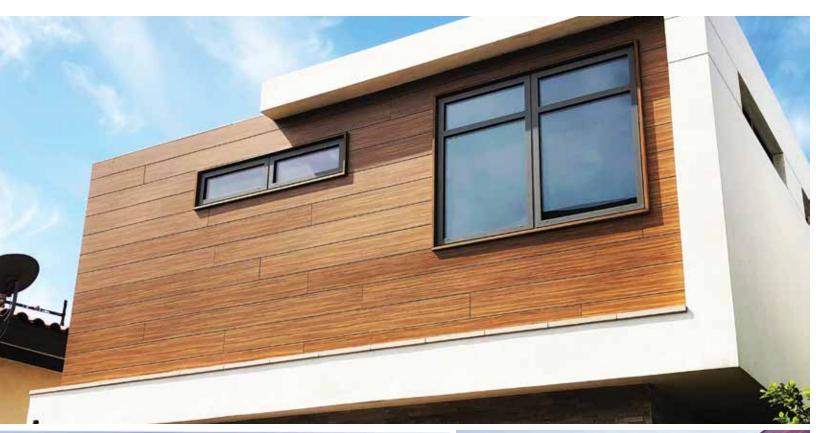

## **Exterior and Siding Systems**

By utilizing exterior grade phenolic panels, WPS attachment systems offer a simplified installation process to provide a beautiful and cost effective design element to any building.

0" - 1"

ES-500 System - Horizontal Joint

Flush Siding System - Horizontal Joint

www.wpsusa.com

RIGHT PAGE LEFT: PRIVATE RESIDENCE, CA | RIGHT: PALACE STATION, NV

LEFT PAGE TOP: PRIVATE RESIDENCE, CA BOTTOM LEFT: PRIVATE RESIDENCE, CA | BOTTOM LEFT: PRIVATE RESIDENCE, CA