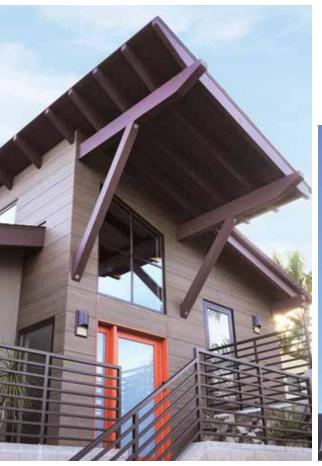

## **Exterior and Siding Systems**

By utilizing exterior grade phenolic panels, WPS attachment systems offer a simplified installation process to provide a beautiful and cost effective design element to any building.

0" - 1"

ES-500 System - Horizontal Joint

Flush Siding System - Horizontal Joint

www.wpsusa.com

RIGHT PAGE LEFT: PRIVATE RESIDENCE, CA | RIGHT: PALACE STATION, NV

LEFT PAGE TOP: PRIVATE RESIDENCE, CA BOTTOM LEFT: PRIVATE RESIDENCE, CA | BOTTOM LEFT: PRIVATE RESIDENCE, CA