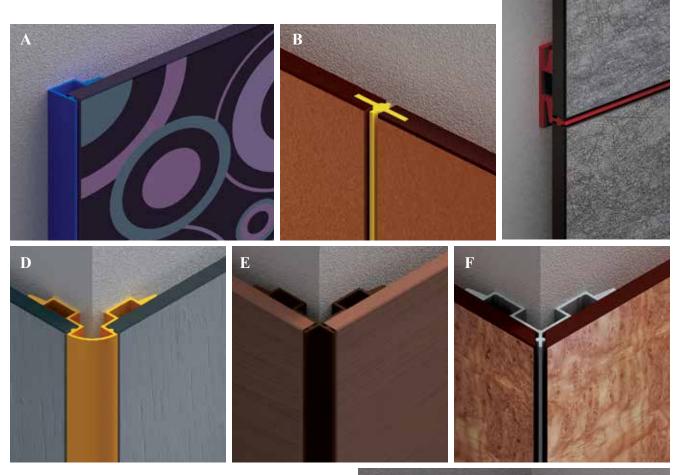

### **Trim Finishes**

Trim finishes are available in the following options: clear satin anodized, bronze anodized, black anodized, gold anodized, and custom powder coated.

- A. EDGE TRIM: SHA-101
- B. VERTICAL JOINT TRIM: SHA-110
- C. HORIZONTAL JOINT TRIM: SHA-120
- D. RADIUS OUTSIDE CORNER TRIM: SHA-130
- E. OPEN OUTSIDE CORNER TRIM: SHA-132
- F. MITER OUTSDIDE CORNER TRIM: SHA-139
- G. INSIDE CORNER TRIM: SHA-140