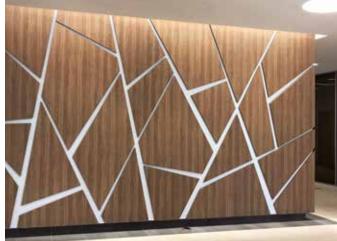

### **Custom Design**

WPS is able to provide custom shapes, perforation patterns, and radius panels for a variety of applications by using state of the art CNC Machines in our facility.

LEFT PAGE TOP: CANADA SCIENCE & TECHNOLOGY MUSEUM, ON BOTTOM: BARSTOW PERFORMING ARTS CENTER, CA

RIGHT PAGE TOP LEFT: RICHMOND HOSPITAL, BC TOP RIGHT: BEVERLY HILLS GARDEN RESTROOM, CA MIDDLE LEFT: WILLIAMSPORT, PA MIDDLE RIGHT: CITY NORTH LOBBY, TX BOTTOM LEFT: DISNEYLAND STAR TOURS, CA BOTTOM RIGHT: NORTHVIEW HIGH SCHOOL, MO