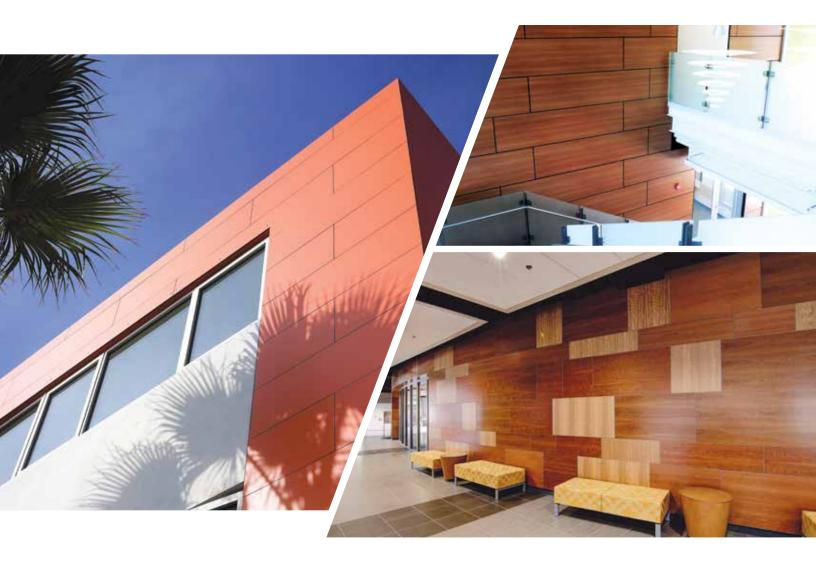

## **Exterior and Siding Systems**

By utilizing exterior grade phenolic panels, WPS attachment systems offer a simplified installation process to provide a beautiful and cost effective design element to any building.

### **Custom Design**

WPS is able to provide custom shapes, perforation patterns, and radius panels for a variety of applications by using state of the art CNC Machines in our facility.

LEFT PAGE TOP: CANADA SCIENCE & TECHNOLOGY MUSEUM, ON BOTTOM: BARSTOW PERFORMING ARTS CENTER, CA