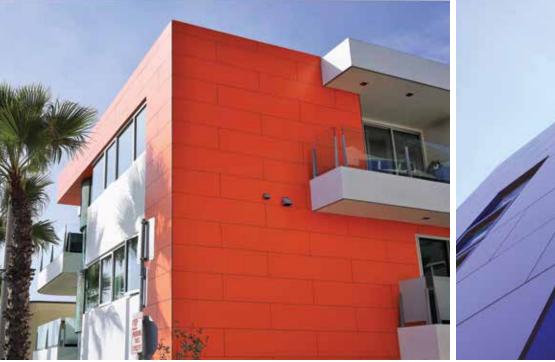

## **Exterior and Siding Systems**

By utilizing exterior grade phenolic panels, WPS attachment systems offer a simplified installation process to provide a beautiful and cost effective design element to any building.

0" - 1"

ES-500 System - Horizontal Joint

Flush Siding System - Horizontal Joint

www.wpsusa.com

RIGHT PAGE LEFT: PRIVATE RESIDENCE, CA | RIGHT: PALACE STATION, NV

LEFT PAGE TOP: PRIVATE RESIDENCE, CA BOTTOM LEFT: PRIVATE RESIDENCE, CA | BOTTOM LEFT: PRIVATE RESIDENCE, CA