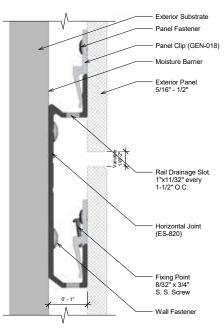

Exterior Substrate

Moisture Barrier

Through-Face Panel Fastener

Exterior Panel 5/16" - 1/2"

Rail Drainage Slot. 1"x11/32" every 1-1/2" O.C.

Horizontal Joint (ES-820)

Wall Fastener

ES-400 System - Horizontal Joint