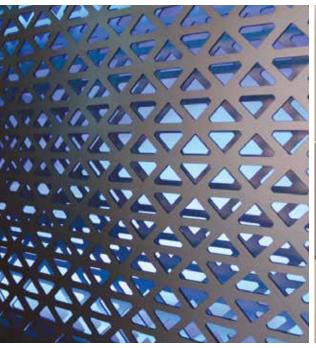

### **Custom Design**

WPS is able to provide custom shapes, perforation patterns, and radius panels for a variety of applications by using state of the art CNC Machines in our facility.

LEFT PAGE TOP: CANADA SCIENCE & TECHNOLOGY MUSEUM, ON BOTTOM: BARSTOW PERFORMING ARTS CENTER, CA

RIGHT PAGE TOP LEFT: RICHMOND HOSPITAL, BC TOP RIGHT: BEVERLY HILLS GARDEN RESTROOM, CA MIDDLE LEFT: WILLIAMSPORT, PA MIDDLE RIGHT: CITY NORTH LOBBY, TX BOTTOM LEFT: DISNEYLAND STAR TOURS, CA BOTTOM RIGHT: NORTHVIEW HIGH SCHOOL, MO