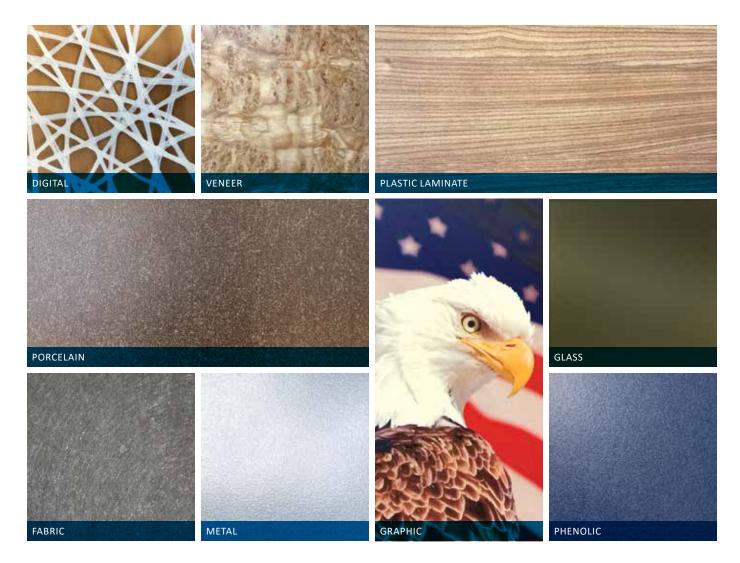

### **Panel Finish Options**

Panel finishes are available in veneers, laminates or digital print options. WPS will assist with selection based on a project's aesthetic, budget and performance criteria. The following images depict the generic collections available. Each finish option has multiple variations based on the material selection.