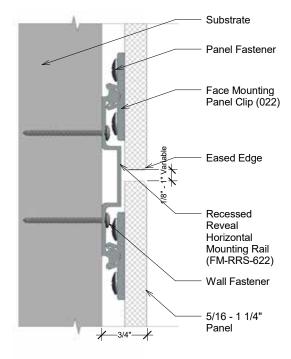

Wall Panel Systems, Inc.

 Architectural Panel Systems
Architectural Panel Systems

www.wpsusa.com









RIGHT PAGE TOP LEFT: BARSTOW PERFORMING ARTS CENTER, CA TOP CENTER: NPR HEADQUARTERS, D.C. | TOP RIGHT: LAX T7, CA BOTTOM LEFT: STILLWATER, CA | BOTTOM RIGHT: SAWTELLE SRO, CA

LEFT PAGE TOP: ARTIC, CA | BOTTOM: MADISON THEATRE, CA

# **Interior Systems**

Featuring a unique and proprietary non-progressive attachment system, WPS can integrate solid phenolic, high pressure laminates, glass, porcelain, metal, acoustic, and radius panels into one substructure.







LEFT PAGE TOP: ARTIC, CA BOTTOM LEFT: HONDA MRO, NC BOTTOM RIGHT: CHRISTIANA CARE HEALTH SERVICE, DE

RIGHT PAGE LEFT: INDIANAPOLIS INTERNATIONAL AIRPORT, IN CENTER: ARTIC, CA| RIGHT: NORTHVIEW HIGH SCHOOL, MO











Recessed Reveal Face Mounted Horizontal Joint

#### www.wpsusa.com

## **Exterior and Siding Systems**

By utilizing exterior grade phenolic panels, WPS attachment systems offer a simplified installation process to provide a beautiful and cost effective design element to any building.









Exterior Substrate

Moisture Barrier

Through-Face Panel Fastener

Exterior Panel 5/16" - 1/2"

Rail Drainage Slot. 1"x11/32" every 1-1/2" O.C.

Horizontal Joint (ES-820)

Wall Fastener





ES-400 System - Horizontal Joint

0" - 1"

ES-500 System - Horizontal Joint

Flush Siding System - Horizontal Joint

www.wpsusa.com



RIGHT PAGE LEFT: PRIVATE RESIDENCE, CA | RIGHT: PALACE STATION, NV

LEFT PAGE TOP: PRIVATE RESIDENCE, CA BOTTOM LEFT: PRIVATE RESIDENCE, CA | BOTTOM LEFT: PRIVATE RESIDENCE, CA