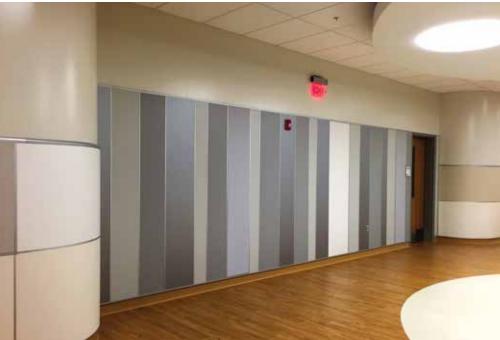

# **Interior Systems**

Featuring a unique and proprietary non-progressive attachment system, WPS can integrate solid phenolic, high pressure laminates, glass, porcelain, metal, acoustic, and radius panels into one substructure.

LEFT PAGE TOP: ARTIC, CA BOTTOM LEFT: HONDA MRO, NC BOTTOM RIGHT: CHRISTIANA CARE HEALTH SERVICE, DE

RIGHT PAGE LEFT: INDIANAPOLIS INTERNATIONAL AIRPORT, IN CENTER: ARTIC, CA| RIGHT: NORTHVIEW HIGH SCHOOL, MO