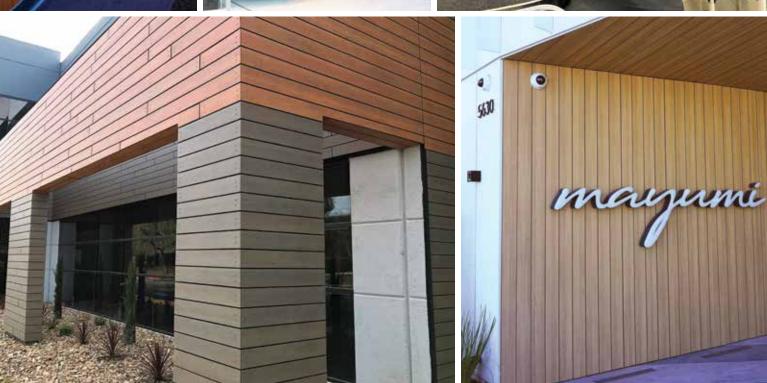

## **Exterior and Siding Systems**

By utilizing exterior grade phenolic panels, WPS attachment systems offer a simplified installation process to provide a beautiful and cost effective design element to any building.

0" - 1"

ES-500 System - Horizontal Joint

Flush Siding System - Horizontal Joint

www.wpsusa.com

RIGHT PAGE LEFT: PRIVATE RESIDENCE, CA | RIGHT: PALACE STATION, NV

LEFT PAGE TOP: PRIVATE RESIDENCE, CA BOTTOM LEFT: PRIVATE RESIDENCE, CA | BOTTOM LEFT: PRIVATE RESIDENCE, CA