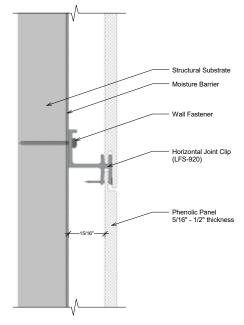

laminates, glass, porcelain, metal, acoustic, and radius panels into one substructure.







LEFT PAGE TOP: ARTIC, CA BOTTOM LEFT: HONDA MRO, NC BOTTOM RIGHT: CHRISTIANA CARE HEALTH SERVICE, DE

RIGHT PAGE LEFT: INDIANAPOLIS INTERNATIONAL AIRPORT, IN CENTER: ARTIC, CA| RIGHT: NORTHVIEW HIGH SCHOOL, MO











Recessed Reveal Face Mounted Horizontal Joint

#### www.wpsusa.com

## **Exterior and Siding Systems**

By utilizing exterior grade phenolic panels, WPS attachment systems offer a simplified installation process to provide a beautiful and cost effective design element to any building.









Exterior Substrate

Moisture Barrier

Through-Face Panel Fastener

Exterior Panel 5/16" - 1/2"

Rail Drainage Slot. 1"x11/32" every 1-1/2" O.C.

Horizontal Joint (ES-820)

Wall Fastener





ES-400 System - Horizontal Joint

0" - 1"

ES-500 System - Horizontal Joint

Flush Siding System - Horizontal Joint

www.wpsusa.com



RIGHT PAGE LEFT: PRIVATE RESIDENCE, CA | RIGHT: PALACE STATION, NV

LEFT PAGE TOP: PRIVATE RESIDENCE, CA BOTTOM LEFT: PRIVATE RESIDENCE, CA | BOTTOM LEFT: PRIVATE RESIDENCE, CA

### **Custom Design**

WPS is able to provide custom shapes, perforation patterns, and radius panels for a variety of applications by using state of the art CNC Machines in our facility.





LEFT PAGE TOP: CANADA SCIENCE & TECHNOLOGY MUSEUM, ON BOTTOM: BARSTOW PERFORMING ARTS CENTER, CA

RIGHT PAGE TOP LEFT: RICHMOND HOSPITAL, BC TOP RIGHT: BEVERLY HILLS GARDEN RESTROOM, CA MIDDLE LEFT: WILLIAMSPORT, PA MIDDLE RIGHT: CITY NORTH LOBBY, TX BOTTOM LEFT: DISNEYLAND STAR TOURS, CA BOT